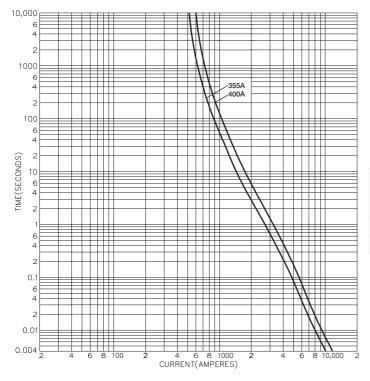

## Time-Current Characteristic Curves

Description.

Feedar Pillar fuse Links are designed to meet the exacting requirements of the Electricity Supply Industry and are ASTA Certified to BS88:5 The ordering codes are given in the table below.

I<sup>2</sup>t (Amp<sup>2</sup> Seconds) Nom. Rated Catalog Watts Voltage Pre-Amp Total at Total at Number Loss ac Ratings 240V 415V Arcing 355PJ31 355 360,000 610,000 865,000 26 415V 475,000 400PJ31 400 810,000 1,150,000 31