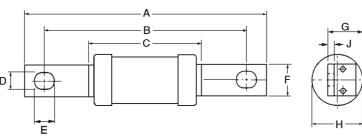

## Time-Current Characteristic Curves Non Motor Rated

Dimensional Data

| Catalog <sup>1</sup><br>Number | I²t (Amps² Seconds) |                |                  | Nom.          | Rated            | Dimensions (mm) |       |      |     |      |      |      |      |     |
|--------------------------------|---------------------|----------------|------------------|---------------|------------------|-----------------|-------|------|-----|------|------|------|------|-----|
|                                | Amp<br>Ratings      | Pre-<br>Arcing | Total at<br>415V | Watts<br>Loss | Voltage          | Α               | В     | С    | D   | Е    | F    | G    | Н    | J   |
| BD40                           | 40                  | 1400           | 3600             | 4.7           | 550 ac<br>250 dc | 128.5           | 111.0 | 55.0 | 8.7 | 11.8 | 14.2 | 11.2 | 21.0 | 1.4 |
| BD50                           | 50                  | 3000           | 8000             | 4.9           |                  |                 |       |      |     |      |      |      |      |     |
| BD63                           | 63                  | 6700           | 18,800           | 5.6           |                  |                 |       |      |     |      |      |      |      |     |