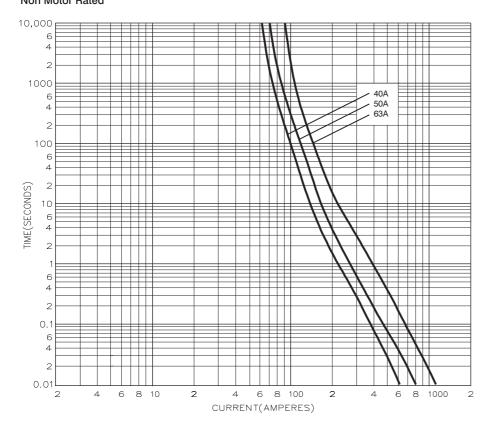

## Time-Current Characteristic Curves Non Motor Rated

Dimensional Data

| Catalog <sup>1</sup><br>Number | I²t (Amps² Seconds) |                |                  | Nom.          | Rated            | Dimensions (mm) |       |      |     |      |      |      |      |     |
|--------------------------------|---------------------|----------------|------------------|---------------|------------------|-----------------|-------|------|-----|------|------|------|------|-----|
|                                | Amp<br>Ratings      | Pre-<br>Arcing | Total at<br>415V | Watts<br>Loss | Voltage          | Α               | В     | С    | D   | Е    | F    | G    | Н    | J   |
| BD40                           | 40                  | 1400           | 3600             | 4.7           | 550 ac<br>250 dc | 128.5           | 111.0 | 55.0 | 8.7 | 11.8 | 14.2 | 11.2 | 21.0 | 1.4 |
| BD50                           | 50                  | 3000           | 8000             | 4.9           |                  |                 |       |      |     |      |      |      |      |     |
| BD63                           | 63                  | 6700           | 18,800           | 5.6           |                  |                 |       |      |     |      |      |      |      |     |